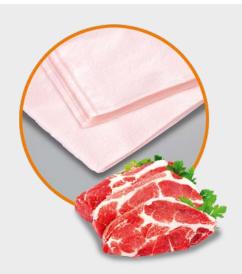

## Salmon-coloured food wrap with easy-grip surface

Recyclable materia
Certfified hygiene
Made in Germany

Recyclable materials

- o allfolin® sheet lachs is a tear-resistant, embossed, salmon-coloured PE-HD foil with a convenient easy-grip surface that is good for wrapping food
- o allfolin® sheet lachs is waterproof and greaseproof, and is resistant to cold and heat
- o allfolin® sheet lachs meets food safety regulations and is environmentally responsible and recyclable
- o allfolin® sheet lachs is supplied in practical dispenser packs